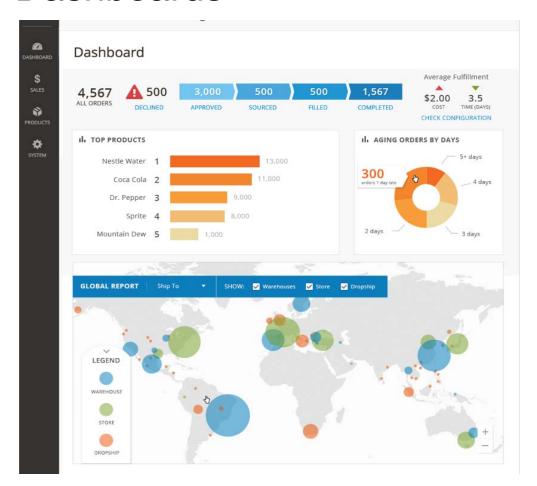

s from various sales channels are imported in the OMS. Stock is reserved for all the inflight orders at the aggregate level.

The source engine have configurable timeframes for the execution of the source logic. Betweer each execution the orders not yet allocated are kept in the queue.

At the scheduled time, the sourcing engine is processing all the batched orders. The combination of business rules, stock availability and stock demand will define the best source option for each order line.

Once the best sourcing option has been selected, each order shipment is sent to the fulfillment provider. That provider could be a warehouse, DC, drop shipper or physical store.

#### Sourcing Optimization



#### Sourcing Configuration with Analytic Insights











#### **Actionable Dashboards**





#### Questions

Rob Sweeney

robsweeney@magento.com