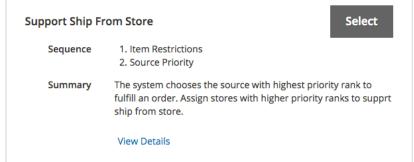

are Sent to Fulfillment









Orders from various sales channels are imported in the OMS. Stock is reserved for all the inflight orders at the aggregate level.

The source engine have configurable timeframes for the execution of the source logic. Betweer each execution the orders not yet allocated are kept in the queue.

At the scheduled time, the sourcing engine is processing all the batched orders. The combination of business rules, stock availability and stock demand will define the best source option for each order line.

Once the best sourcing option has been selected, each order shipment is sent to the fulfillment provider. That provider could be a warehouse, DC, drop shipper or physical store.

#### Sourcing Optimization



#### Sourcing Configuration with Analytic Insights











#### **Actionable Dashboards**





#### Questions

Rob Sweeney

robsweeney@magento.com