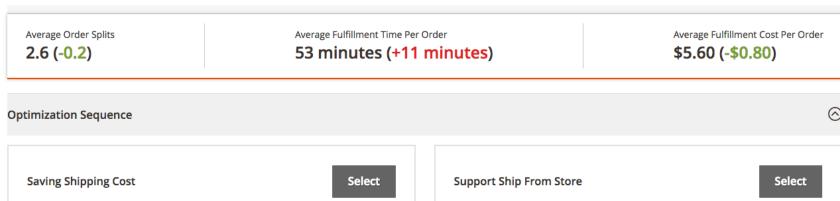

ers are Sent to Fulfillment









Orders from various sales channels are imported in the OMS. Stock is reserved for all the inflight orders at the aggregate level.

The source engine have configurable timeframes for the execution of the source logic. Betweer each execution the orders not yet allocated are kept in the queue.

At the scheduled time, the sourcing engine is processing all the batched orders. The combination of business rules, stock availability and stock demand will define the best source option for each order line.

Once the best sourcing option has been selected, each order shipment is sent to the fulfillment provider. That provider could be a warehouse, DC, drop shipper or physical store.

#### Sourcing Optimization



#### Sourcing Configuration with Analytic Insights











#### **Actionable Dashboards**





#### Questions

Rob Sweeney

robsweeney@magento.com