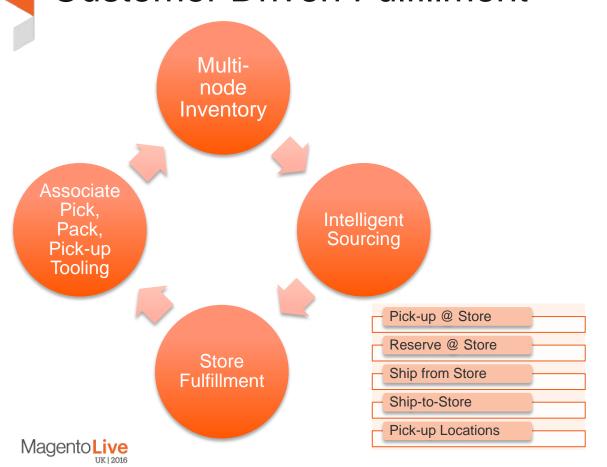

#### Customer Driven Fulfillment

Use store networks to create differentiated fulfillment services for increasingly demanding customers

- √ increase in-store sales
- ✓ meet the consumer's fulfillment demands
- Leverage physical channels with digital channels