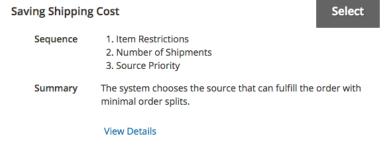

s are Sent to Fulfillment









Orders from various sales channels are imported in the OMS. Stock is reserved for all the inflight orders at the aggregate level.

The source engine have configurable timeframes for the execution of the source logic. Betweer each execution the orders not yet allocated are kept in the queue.

At the scheduled time, the sourcing engine is processing all the batched orders. The combination of business rules, stock availability and stock demand will define the best source option for each order line.

Once the best sourcing option has been selected, each order shipment is sent to the fulfillment provider. That provider could be a warehouse, DC, drop shipper or physical store.

#### Sourcing Optimization



#### Sourcing Configuration with Analytic Insights











#### **Actionable Dashboards**





#### Questions

Rob Sweeney

robsweeney@magento.com