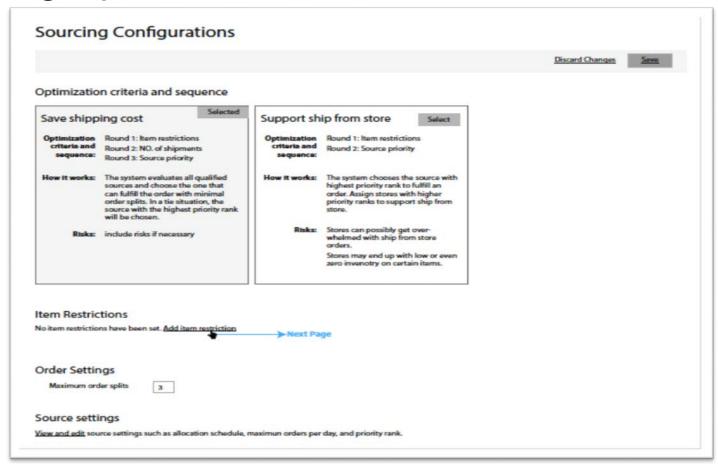

in a Queue

## Sourcing Based on Demand Rules

## Orders are Sent to Fulfillment









Orders from various sales channels are imported in the OMS. Stock is reserved for all the inflight orders at the aggregate level.

The source engine have configurable timeframes for the execution of the source logic. Betweer each execution the orders not yet allocated are kept in the queue.

At the scheduled time, the sourcing engine is processing all the batched orders. The combination of business rules, stock availability and stock demand will define the best source option for each order line.

Once the best sourcing option has been selected, each order shipment is sent to the fulfillment provider. That provider could be a warehouse, DC, drop shipper or physical store.

#### Sourcing Optimization



#### Sourcing Configuration with Analytic Insights











#### **Actionable Dashboards**





#### Questions

Rob Sweeney

robsweeney@magento.com