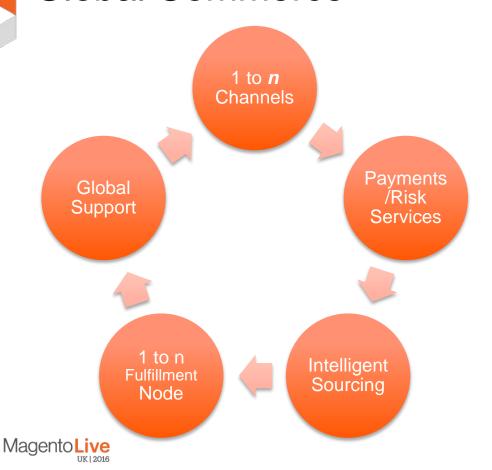

#### Global Commerce

Expand operations globally while providing customers a consistently excellent experience in all markets...

- ✓ enter new markets quickly
- have consistent processes in all regions
- √ drive global expansion